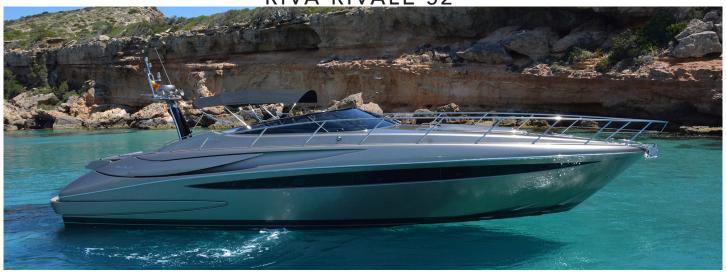

# RIVA RIVALE 52'

#### RIVA RIVALE 52' - ENJOY ITALIAN DESIGN

GET ON BOARD, ENJOY AND RELAX ON THIS EXCLUSIVE OPEN BOAT!

WITH ITS SLICK TOP-CLASS LOUNGE DECK AREA, SPACEFUL SUNLOUNGING AND DINING SPACE,

IT OFFERS AN EXCEPTIONAL AND RIVA-BOATS-TYPICAL OUTDOOR EXPERIENCE.

COMBINED WITH AN EXTREMELY GRATYFING INTERIOR WITH A SPACIOUS SALOON, GALLEY AND SPACE FOR

4 OVERNIGHT GUESTS. WETHER AS A GROUP OF FRIENDS, A COUPLE OR AS A FAMILY - THIS ELEGANT, BUT ALSO STYLISH BOAT, MEETS EVERY EXPECTATION.